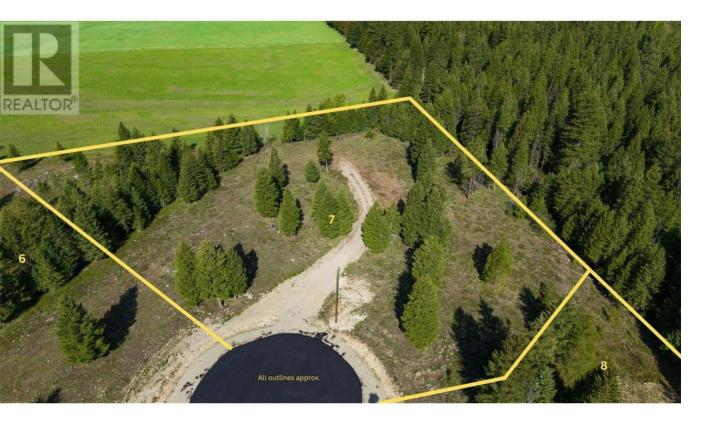

## Lot 7 Mary G Road Beaverdell British Columbia

Enjoy space to build & room to breathe with this secluded 2.86 acre building lot in Beaverdell, BC! Situated at the end of a quiet cul-de-sac with a south western exposure, Lot 7 is one of the most private lots in the Whitetail Ridge subdivision, offering flat, usable property with open spaces overlooking adjacent ALR farmland. Lot 7 also backs onto Crown Land and the Kettle River is a short hike away. Whether you're dreaming of a custom home, hobby farm, or space for a few horses, this premium lot delivers the flexibility to create the lifestyle you want. This is the perfect spot to build your dream home and live next to nature! Enjoy the convenience of paved road access, power at the lot line and a drilled well already in place. Whitetail Ridge is a newly developed 10-lot residential acreage subdivision with a registered Building Scheme that has a building and land use guidelines to protect your investment and ensure quality standards throughout the community. Located just 2 km from Beaverdell's General Store, Post Office, Fire Hall and Elementary school, and is close to the Kettle River, the Trans Canada Trail and endless backcountry roads, lakes & recreation. Only 45 minutes to Big White Ski Resort and just over an hour to Baldy Mountain. Enjoy the best of country living only 1 hour to the big city amenities of Kelowna! GST applicable. (id:6769)