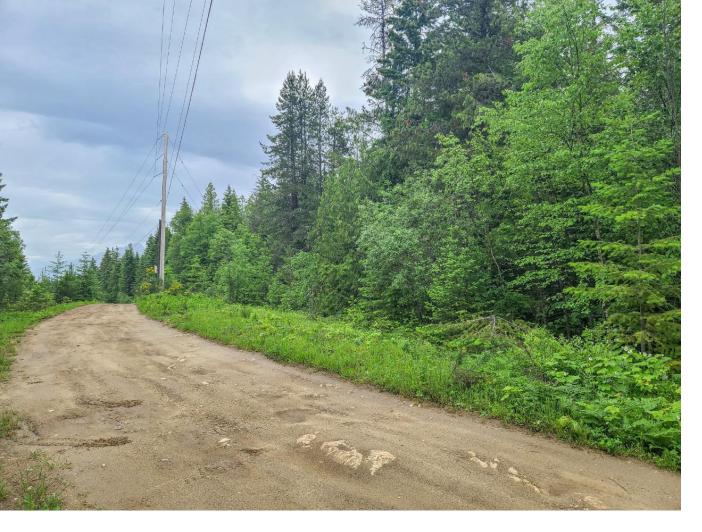

## Lot 7 RIONDEL RD Kootenay Bay British Columbia

\$360,000

Pristine and untouched 28.95 acres with huge potential. This property is ideal for someone looking for a quiet getaway while still being close to local amenities. With approx 640' of frontage on Riondel Rd the property has great access for future subdivision, and enough space to utilize the property to create a multi family homestead. A buyer will need to satisfy themselves with the ability to get water and septic and power runs through the property. (id:6769)