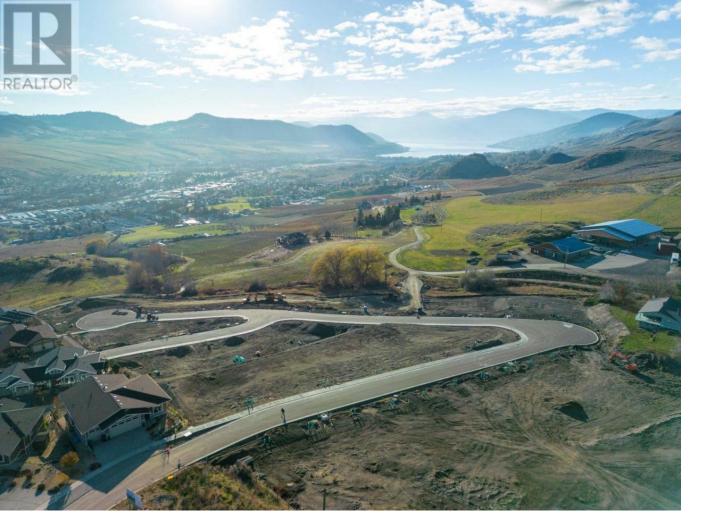

## Lot 7 Road Vernon British Columbia

Turtle Mountain offers breathtaking views of Okanagan Lake and the valley, providing the perfect balance of nature and convenience. Immerse yourself in the natural beauty of Vernon while being just steps away from local amenities and the heart of the city. Nearby, you'll find the Grey Canal hiking trail, stunning Bella Vista vistas, world-renowned beaches, award-winning wineries, and exceptional golf courses--all just minutes from your doorstep. Tassie Creek Estates has been thoughtfully designed to showcase the very best of this region. The expansive 5-acre parkland, with its natural beauty, perfectly complements the estate's outdoor living spaces. Here, you can create the home of your dreams with the builder of your choice and a personalized layout. The possibilities are endless. Additionally, Tassie Creek Estates offers convenient onsite earthworks, including topsoil, gravel, and fill, all available at a fraction of the typical cost--making your dream home project even more affordable and accessible. Reach out for more info today. (id:6769)