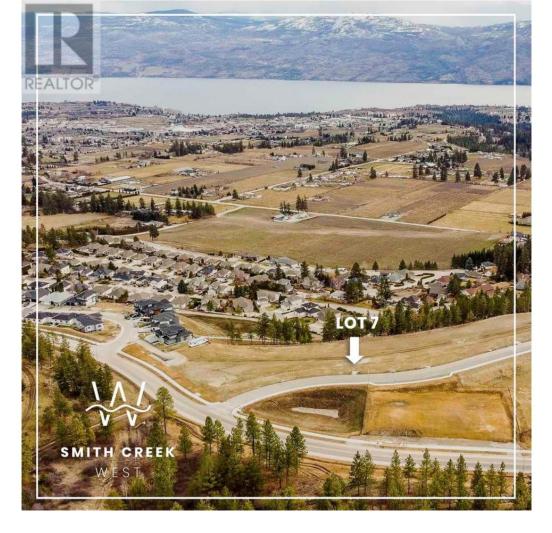

## Lot 7 Scenic Ridge Drive West Kelowna British Columbia

\$499,900

It's 2020 at Smith Creek West!! For a very limited time, we have rolled back the pricing on our Phase 2 homesites by up to 25%, so don't miss your chance to take advantage of this exciting offer! After many months of design and detail work with our Guidelines consultant, and the City, we are excited to bring you the finest, most diverse and well integrated family homesites in West Kelowna. This exciting new family neighborhood is sure to delight with its spectacular lake, mountain, and rural vistas, easy access and proximity to all the ever expanding amenities of West Kelowna. Designed to integrate well with the native environment, and respect the history of the area, a quiet walk, hiking, mountain biking, and more are all available at your back door. We are confident that you'll something that satisfies your home design preferences, space requirement and budget with the same stunning natural surroundings, neighbourhood focus, easy access, and proximity to the amenities that lead to a very quick "sellout" of the previous phase. This is a walk-out homesite which will accommodate rancher or two story design with walkout basement, pool sized backyard, with easy and level access and great LAKEVIEW potential. Two year time limit to build, and you can bring your own builder! This lot is registered and ready to go today! (id:6769)