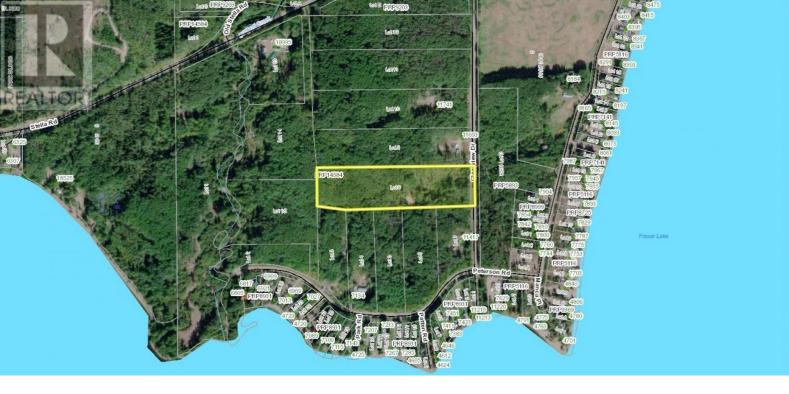

## Lot 8 CLEARVIEW Drive Fraser Lake British Columbia

\$75,000

10.43 acre treed lot located near the North shore of Fraser Lake, only a short walk down the road to the lake! Peterson's Beach campsite is nearby, as well as miles of hiking and ATV trails, including Ormond Creek Canyon hiking trail. The property is zoned H1/Small Holdings, which allows for agriculture, a single family dwelling, or a two family dwelling. This property would make an excellent location to build your dream home or maybe for your recreational getaway. Fraser Lake is a quiet lake, and it is excellent for fishing, swimming, boating, and all watersports. Some days you may be the only person out on the lake, this lake is not congested and has nice clear, deep water! (id:6769)