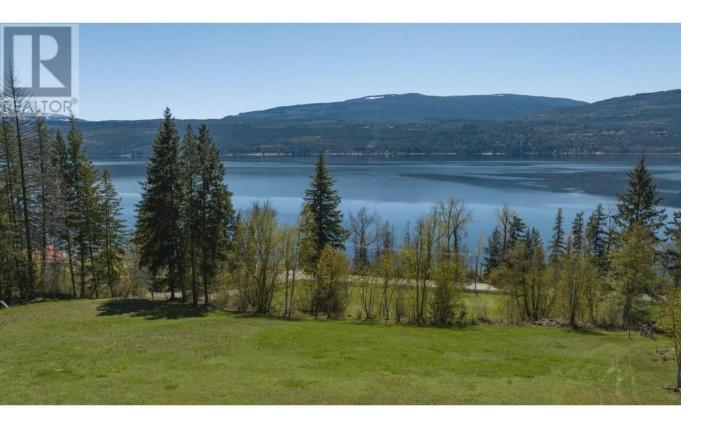

## Lot 8 Lonneke Trail Anglemont British Columbia

\$549,000

Introducing Highland Park Estates, a premier development offering 17 spacious building lots with sizes ranging from 2.47 to 3.41 acres, each boasting breathtaking lake views. Nestled in the serene community of Anglemont in the North Shuswap region, these parcels come with approved septic sites and access to community water supply. Experience the tranquility of lakeside living just steps away from the stunning Shuswap Lake. Rest easy knowing that this fire-safe development has taken every precaution to safeguard your investment. Don't miss this opportunity to own a piece of paradise in a quiet and secure neighborhood. Lot 8 is 2.53 acres, other lots are available. Showings by APPOINTMENT ONLY as this is an active construction site and private residence. Contact Listing Realtor for information package. (id:6769)