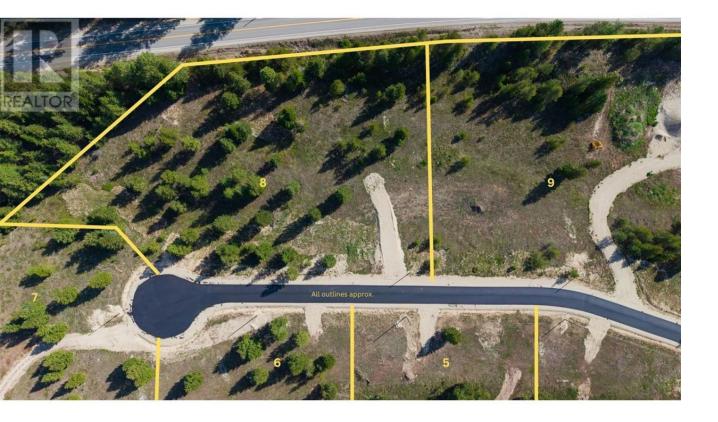

## Lot 8 Mary G Road Beaverdell British Columbia

\$335,000

Welcome to Whitetail Ridge — a rare opportunity to secure your own piece of the Okanagan's countryside in beautiful Beaverdell, BC! Lot 8 features 2.59 acres of flat, usable land tucked near the end of a cul-de-sac, offering privacy, open space and endless possibilities. Whether you're dreaming of a custom home, hobby farm, or space for a few horses, this property delivers the flexibility to create the lifestyle you want. Enjoy the convenience of paved road access and a driveway already roughed into the property. Fortis power line is on the road and there is a great drilled well for water. Whitetail Ridge is a newly developed 10-lot residential acreage subdivision with a registered Building Scheme that has a building and land use guidelines to protect your investment and ensure quality standards throughout the community. Located just 2 km from Beaverdell's general store, Fire Hall, gas station, post office and elementary school. This lot is immersed in outdoor adventure and next to nature. Located close to the beautiful Kettle River, the Trans Canada Trail and endless backcountry roads, lakes & recreation. Only 45 minutes to Big White Ski Resort and just over an hour to Baldy Mountain. Enjoy the best of country living only 1 hour to the big city amenities of Kelowna! GST applicable. (id:6769)