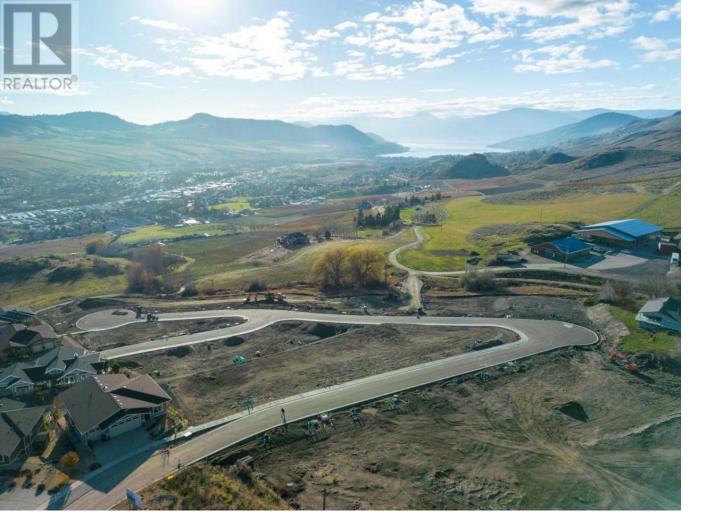

## Lot 8 Road Vernon British Columbia

Turtle Mountain offers breathtaking views of Okanagan Lake and the valley, providing the perfect balance of nature and convenience. Immerse yourself in the natural beauty of Vernon while being just steps away from local amenities and the heart of the city. Nearby, you'll find the Grey Canal hiking trail, stunning Bella Vista vistas, world-renowned beaches, award-winning wineries, and exceptional golf courses--all just minutes from your doorstep. Tassie Creek Estates has been thoughtfully designed to showcase the very best of this region. The expansive 5-acre parkland, with its natural beauty, perfectly complements the estate's outdoor living spaces. Here, you can create the home of your dreams with the builder of your choice and a personalized layout. The possibilities are endless. Additionally, Tassie Creek Estates offers convenient onsite earthworks, including topsoil, gravel, and fill, all available at a fraction of the typical cost--making your dream home project even more affordable and accessible. Reach out for more info today. (id:6769)