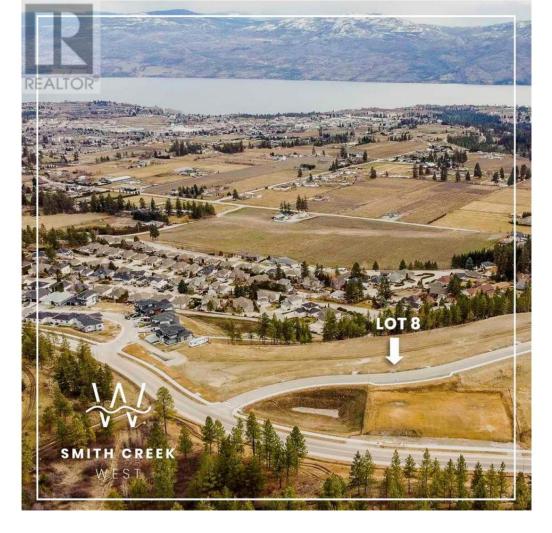

## Lot 8 Scenic Ridge Drive West Kelowna British Columbia

\$529,900

It's 2020 at Smith Creek West!! For a very limited time, we have rolled back the pricing on our Phase 2 homesites by up to 25%, so don't miss your chance to take advantage of this exciting offer! After many months of design and detail work with our Guidelines consultant, and the City, we are excited to bring you the finest, most diverse and well integrated family homesites in West Kelowna. This exciting new family neighborhood is sure to delight with its spectacular lake, mountain, and rural vistas, easy access and proximity to all the ever expanding amenities of West Kelowna. Designed to integrate well with the native environment, and respect the history of the area, a quiet walk, hiking, mountain biking, and more are all available at your back door. We are confident that you'll something that satisfies your home design preferences, space requirement and budget with the same stunning natural surroundings, neighbourhood focus, easy access, and proximity to the amenities that lead to a very quick "sellout" of the previous phase. This is a walk-out homesite which will accommodate rancher or two story design with walkout basement, pool sized backyard, with easy and level access and great LAKEVIEW potential. Two year time limit to build, and you can bring your own builder! This lot is registered and ready to go today! (id:6769)