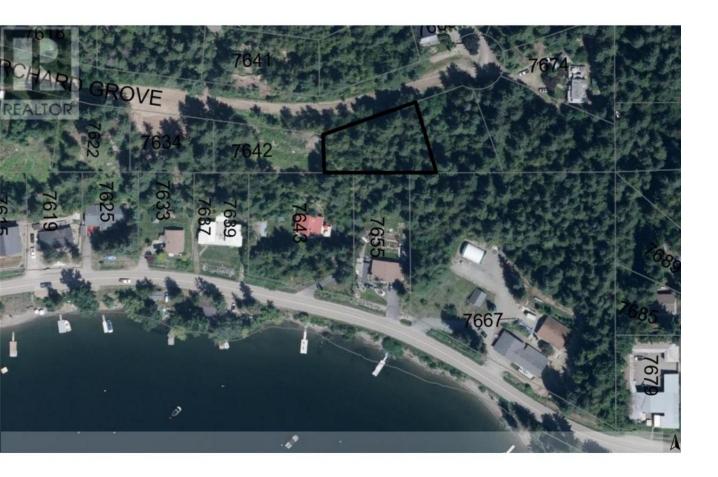

## Lot 87 Orchard Grove Road Anglemont British Columbia

\$89,900

This 0.42-acre LAKEVIEW parcel is situated in a picturesque location with gentle downward sloping terrain (approximately 26%). Build your rancher with walk out basement dream home within walking distance of Shuswap Lake and the golf course. Water lines are conveniently located at the lot line, and there's no rush to construct—no commitment regarding when you must build. Within a 5-minute drive, you'll find access to multiple beaches, the golf course, marina, liquor store, gas station, groceries, restaurants, and endless opportunities for ATV and snowmobile adventures. (id:6769)