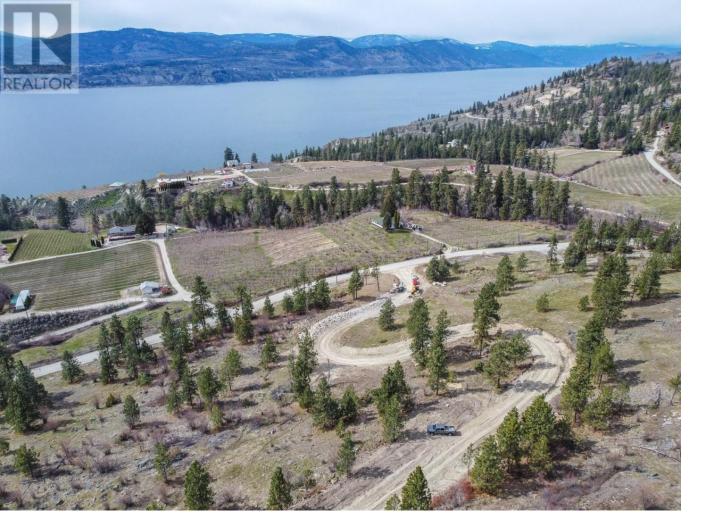

## 4650 North Naramata Road LOT 9 Naramata British Columbia

\$929,000

Welcome to Naramata BC, home to one of the Most Sought After Locations to Live in All of Canada. We are Proud to bring to Market these building lots that are build ready. Located high above the Village of Naramata, this 2.5 acre property has 200 degree Views of the valley and Okanagan Lake reaching as far as the eye can see in either direction. Quickly being referred to as the "Beverly Hills" of Naramata, these lots are in the most desirable Private Locations in the Development. Grace Estates is a 32 acre, 11 Lot Subdivision that is very private. All roads are paved with lighting along with water, gas & electrical at the lot lines. Bring your plans and get started on your Dream Home!! The buyer will enter into a building agreement with Taradar Homes (Taradarhomes.ca). Please reach out to LS for more details. PRICE PLUS GST. (id:6769)