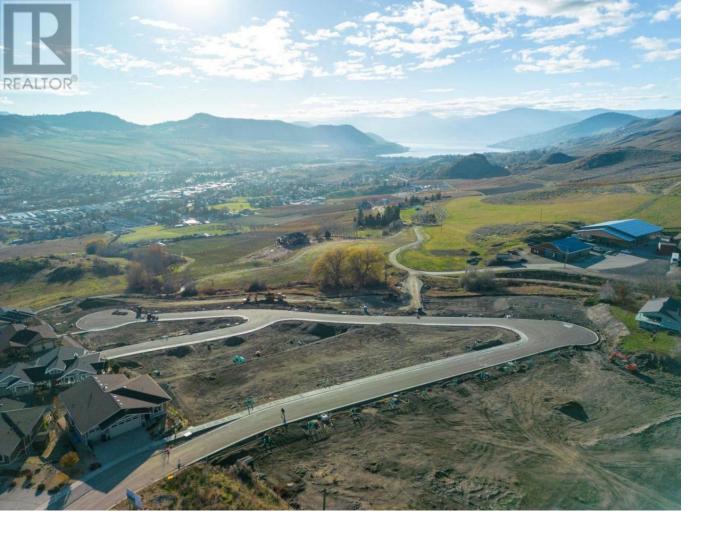

## Lot 9 Road Vernon British Columbia

Turtle Mountain offers breathtaking views of Okanagan Lake and the valley, providing the perfect balance of nature and convenience. Immerse yourself in the natural beauty of Vernon while being just steps away from local amenities and the heart of the city. Nearby, you'll find the Grey Canal hiking trail, stunning Bella Vista vistas, world-renowned beaches, award-winning wineries, and exceptional golf courses--all just minutes from your doorstep. Tassie Creek Estates has been thoughtfully designed to showcase the very best of this region. The expansive 5-acre parkland, with its natural beauty, perfectly complements the estate's outdoor living spaces. Here, you can create the home of your dreams with the builder of your choice and a personalized layout. The possibilities are endless. Additionally, Tassie Creek Estates offers convenient onsite earthworks, including topsoil, gravel, and fill, all available at a fraction of the typical cost--making your dream home project even more affordable and accessible. Reach out for more info today. (id:6769)