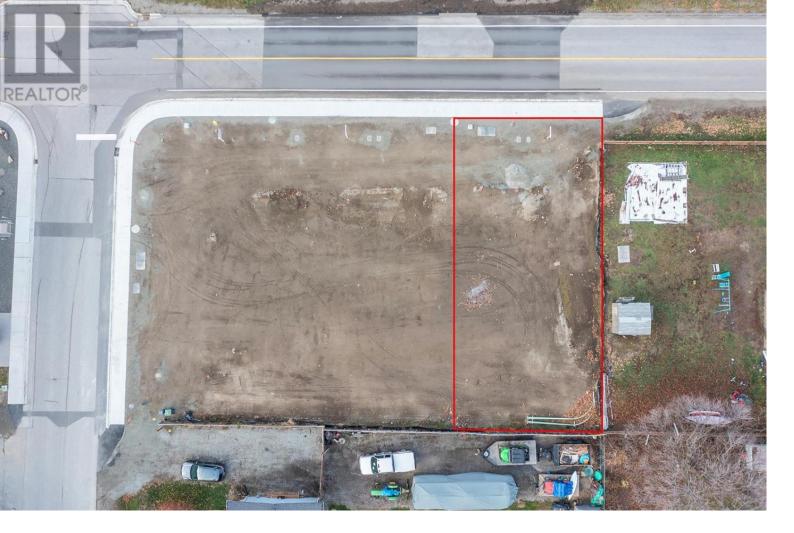

## Lot A 1580 Ponderosa Road West Kelowna British Columbia

Fully serviced, newly developed duplex lots, located in a prime development spot in Lakeview Heights. Walking distance to multiple schools (Elementary and Middle School) and just a short stroll to Mount Boucherie Recreation Complex, public transit and city amenities. Title registration is imminent. Building plans are available. Price plus GST. (id:6769)