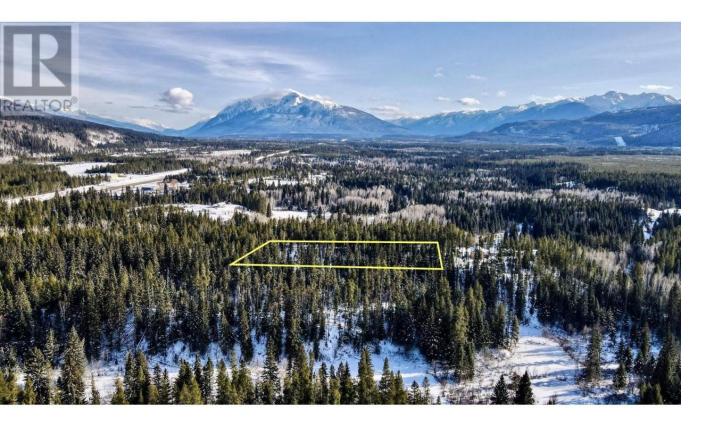

## 3840 BRYAN Road LOT A Valemount British Columbia

\$349,900

Here is the acreage you are going to build your dreams on and it is conveniently located only 5 minutes North of Valemount! This property has views of McLennan River and is zoned RC1 allowing for tourism accommodations. A few options for businesses the zoning allows are a campground, restaurant and a gift store. There is a ravine with a year-round flowing creek, stellar mountain views to the West and many peekaboo mountain views that could easily be turned into stunning unobstructed views with selective logging throughout the rest of the property. Make the move today so you can start living and working from this attainable paradise! (id:6769)