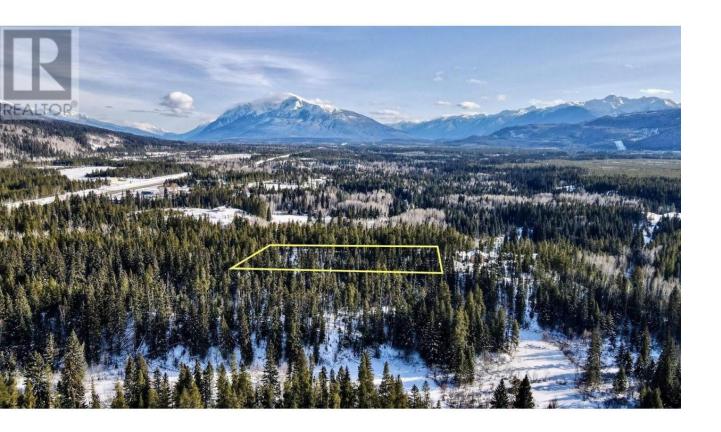

## 3840 BRYAN Road LOT A Valemount British Columbia

\$329,000

Discover this rare opportunity to own a beautiful parcel of land just five minutes north of town to build your dreams on. This RC1-zoned property offers incredible potential for tourism accommodations, a campground, restaurant and many other essential businesses our valley needs. Nestled in nature, with mountain and McLennan River views, the land features a picturesque ravine with a year-round flowing creek, providing serene and unique landscape. Whether you envision building a business, a home, or both this property offers the perfect balance of work and lifestyle. Embrace the potential, create your vision and make this attainable paradise your own! (id:6769)