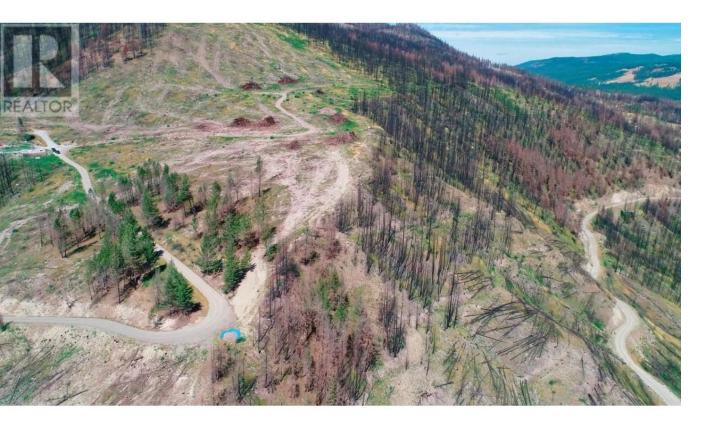

## Lot A 944 Bear Creek Road West Kelowna British Columbia

\$999,900

Subdivision application in process for this incredible 74 plus acre parcel of bare land located just 15 minutes downtown Kelowna. Acreages of this size are rare to come by and the proximity to city amenities is unbelievably scarce. The acreage spans Bear Creek and there's easement access to the reservoir. At the top of the property there's a large level build site with incredible mountain views. Space, privacy, nature, serenity ... this will be a dream estate property. (id:6769)