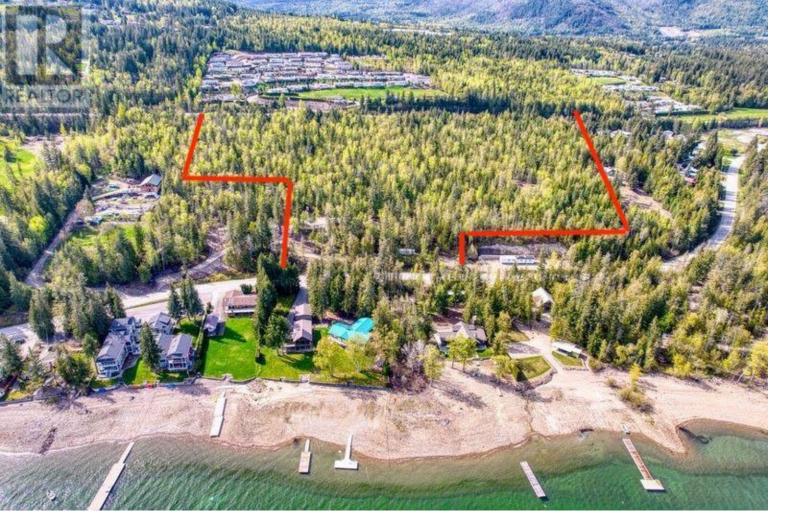

## Lot A Blind Bay Road Sorrento British Columbia

\$1,200,000

Looking for a Lakeview lot with a little room? Lot A is just off Blind Bay Road between Sorrento and Blind Bay on 16.82 acres, gently sloping easy to access with a potential building site cleared. Driveway is cleared. Water will be via lake intake easement. So much potential here on this lot, currently Zoned RR2. Potential to further subdivide in the future. Close to the lake and marinas, local restaurants and all the outdoor activities the Shuswap has to offer year-round. Fantastic lot to build your Lakeview home with shop and room for all the toys. (id:6769)