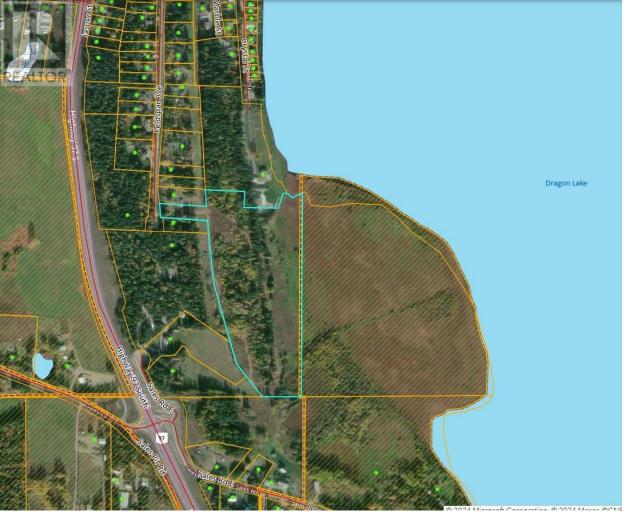

## LOT A FELDSPAR Avenue Quesnel British Columbia

\$549,900

\* PREC - Personal Real Estate Corporation. What an amazing opportunity to purchase one of the last developmental properties on Dragon Lake! Featuring just over 25 acres of prime land! Currently zoned R2 (residential) and not in the ALR. This unique parcel offers SPECTACULAR panoramic views of Dragon Lake and also includes a portion of desirable Dragon Lake waterfront! This acreage is nestled amongst one of Quesnel's most desirable areas and is close to shopping, restaurants, schools, and more. This could be used for an extremely private single family dwelling home, or an INVESTMENT to subdivide in an area where additional homes and lots are high in demand! Info package available - don't wait on your opportunity to own this gem! Also, on Commercial see MLS# C8057885. (id:6769)