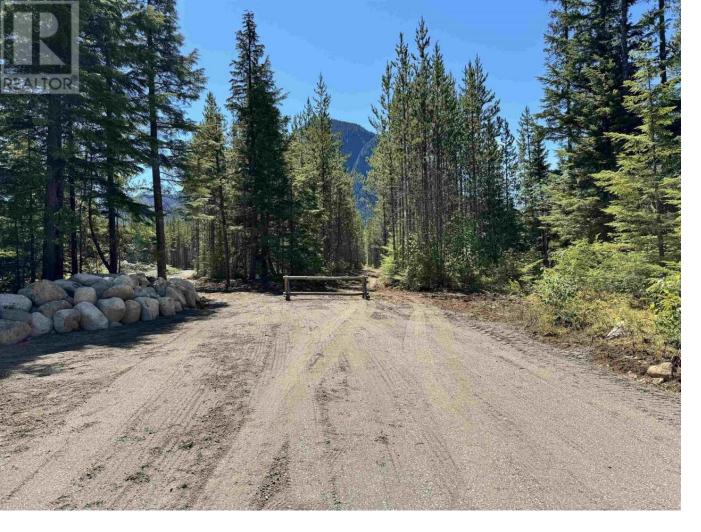

## LOT A MARION Avenue Terrace British Columbia

\$219,900

\* PREC - Personal Real Estate Corporation. Tucked away off Marion Ave in Jackpine Flats is this private 2 acre lot. The lot is mainly flat and has a drilled well on site. Natural gas & hydro come to the lot line. Spectacular views of Copper Mountain & Mount Layton. The driveway is roughed in and the lot is mainly treed with a cleared building site or plenty of options to build where you prefer. Access to ATV & hiking trails right from the lot leading up to beautiful views of Jackpine Flats. This lot is only 10 minutes from town. (id:6769)