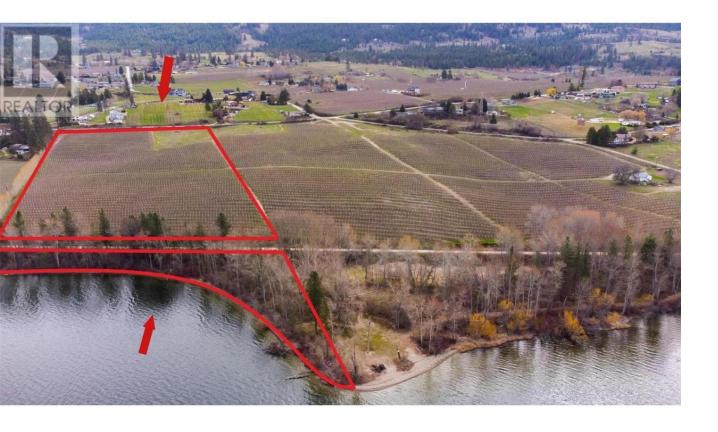

## LOT A Oyama Road Lake Country British Columbia

\$3,299,000

Stunning LAKESHORE parcel in the heart of Oyama. 12.97 acres total with 1.33 flat acres directly onto Wood Lake, remainder on the upland side. Approximately 850' of lakeshore frontage. There may be potential for a lakeshore building site. Has a 1 acre building site at the top of the property, and has potential for moorage/dock on the lake. The cherry orchard has a lease that expires October 2033. Consistent declining grade makes this prime agricultural land with excellent water and air drainage. The adjacent property (Lot A, See MLS#10332888) is also available for sale. All drone boundaries indicated are approximate and should be verified by the Buyer if important (id:6769)