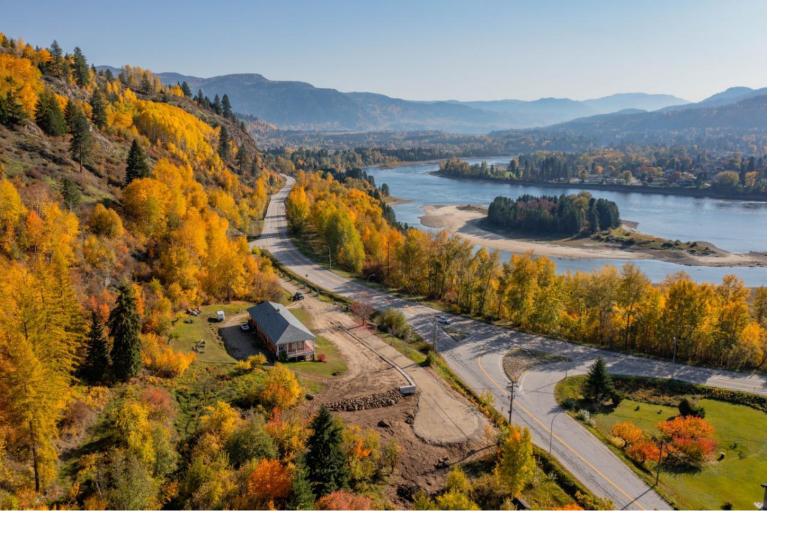

## Lot A ROBSON ACCESS ROAD Castlegar British Columbia \$189,000

Executive Building Lot! Looking for the perfect property to build your dream home? Here it is! These 2 recently subdivided properties are brand-new to the market! Both are 2.47 acres, outside of city limits, have new private wells, septic perc test approved and are ready for your ideas! Raspberry offers incredible mountain views and all the sun exposure one could want! Minutes to Castlegar, schools, parks, golf, skiing, snowmobiling and so much more! Enjoy the luxury of town convenience with the rural feel and outdoor activities you can enjoy right in your backyard! (id:6769)