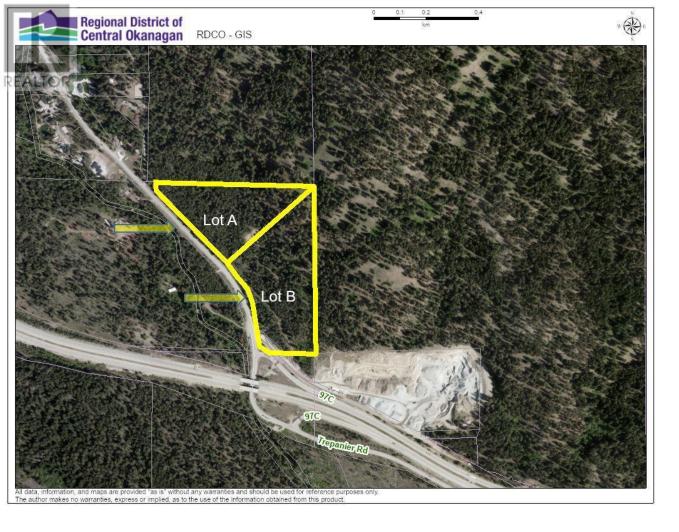

## Lot A Trepanier Road Peachland British Columbia

\$999,999

Acreage estate lot alert! 9.88 acres, and only minutes to Peachland and West Kelowna town centers and amenities. RU2 zoning allows for a variety of uses including single family dwelling, agricultural (i.e. winery and cidery, greenhouse, riding stables, etc.), home industry, and others. The property contains a newly drilled well, with gas and power readily available at the lot line. A septic report has also been completed so you can proceed with confidence. With multiple potential building sites and mostly usable land, this property offers endless options for the visionary in you. The property also backs onto crown land, allowing direct access to recreational opportunities for hiking, biking, etc. through the wilderness at your doorstep. Whether you're seeking a peaceful retreat and privacy, an outdoor enthusiast's haven, or the perfect estate lot to build your dream home, this property checks all the boxes. Call today to schedule a viewing and turn your dreams into reality! Note: Adjacent 13.47 acre parcel is also available to be purchased in conjunction with this property if desired. (id:6769)