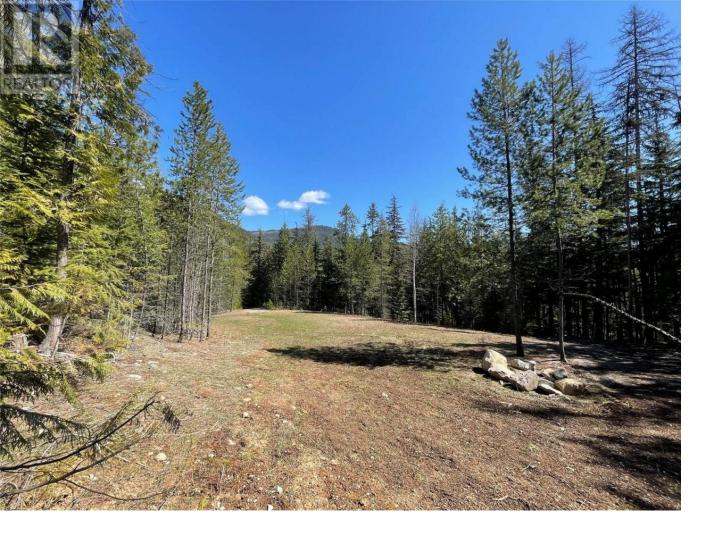

## Lot A Vincent Road Wynndel British Columbia

\$249,000

Welcome to Lot A Vincent Road! This bright and beautiful acreage ticks a lot of boxes if you've been searching for a private acreage that's only 7 km from town. Lush forest surrounds a large sunny meadow that's accessed by a nicely gravelled driveway and the 2.5+ acres allows for an abundance of room to let your dreams take wing. There are pathways to explore the upper elevation and it's sweeping views, a newly drilled well, power at the lot line so it you're keen to develop a year round residential or vacation property without restrictive covenants, then this could be the one you've been looking for. Call your REALTOR(R) and book a showing today! (id:6769)