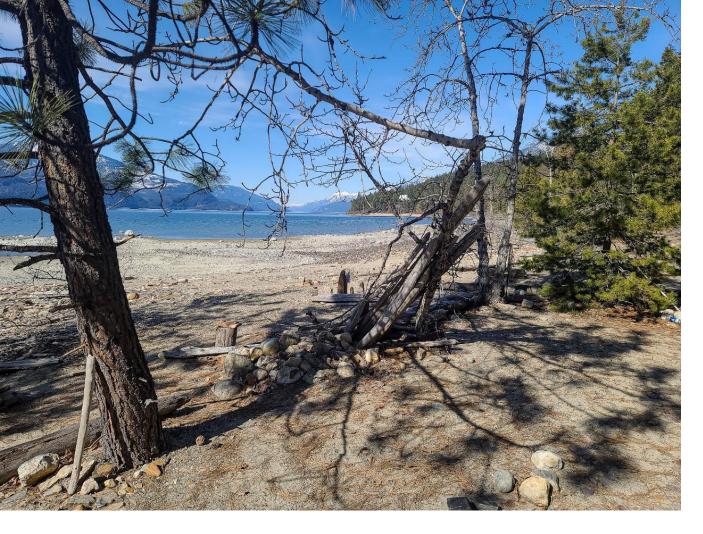

## Lot A WALKERS LANDING ROAD Kootenay Bay British Columbia

\$295,000

Large waterfront acreage on a no-though-road just North of "powerline beach". Access from the Walkers Landing Rd to the nearly 700' of exceptional waterfront is quite steep and would be difficult to develop a road to the water. However, the bottom of the slope to the high water mark is more than enough room to create a nice recreational site for a number of RV's or something similar. The property is split by Walkers Landing Rd, but the East portion on the upper side of the road (approx 2 acres) is encumbered by an easement for the exclusive use of the neighboring lot for a gravel pit. A portion of the upper section has been left unencumbered to allow parking for the waterfront part of the property. (id:6769)