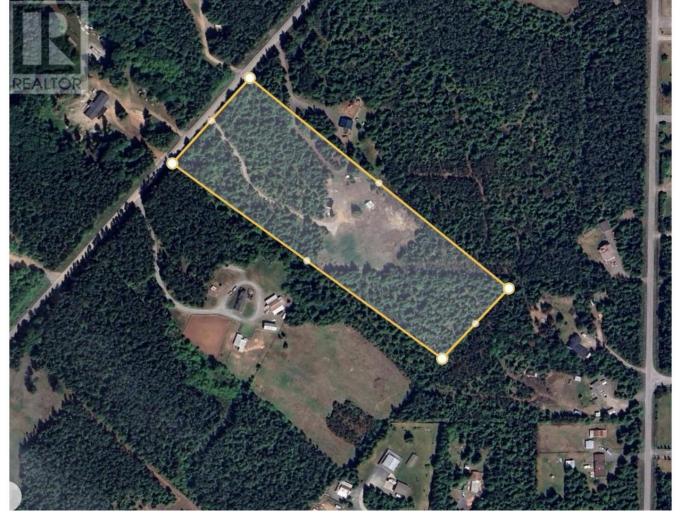

## A WILLIAMS CREEK Avenue LOT Terrace British Columbia \$415,000

A private estate on 9.88 acres surrounded by mountain views! The property has been thoughtfully cleared, leaving a perimeter of thick, tall trees to ensure maximum privacy and tranquillity for your new home. Essential services are readily available at the lot line, ensuring effortless connectivity. The winding driveway leads you into the property located minutes from Terrace and 20 minutes from Kitimat BC, this property offers the perfect blend of seclusion and accessibility. Surrounded by picturesque rivers, hiking trails and pine mushroom picking when in season. Embrace the ultimate tranquillity and natural scene. Included is a modern tiny house with a shed-style roof massive windows and tall ceilings. A Must View. (id:6769)