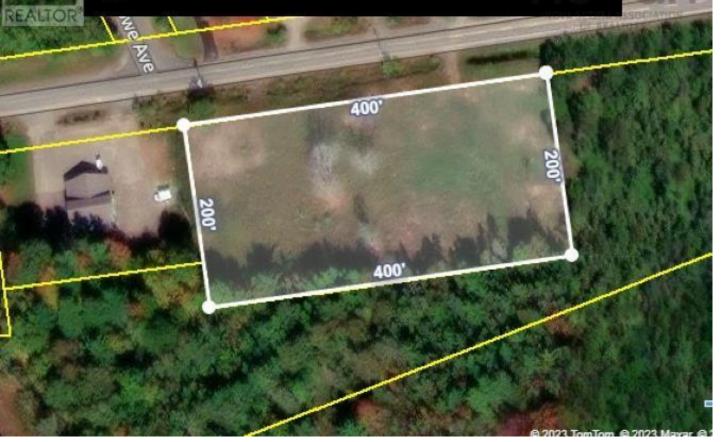

## Approximate Boundaries 80,150.00 +/- SqFt.

## Greenwood Nova Scotia

The options are endless with this high traffic developable lot. Zoned C3 (mixed commercial residential) there are many uses for this land including but not limited to multi-unit dwellings, group dwellings, and residential above, below or behind commercial spaces. The leg work has already been done on multi-units here and are available to serious buyers which includes environmental assessment, commercial appraisal, four 5-unit site plan, survey etc. Municipal water and sewer is available. Located just beside the Greenwood mall and DND base there is no better land available for development. (id:6769)