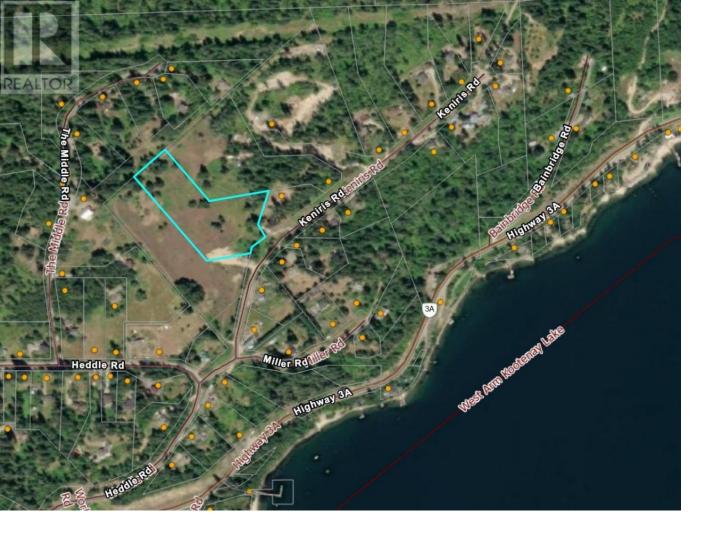

## Lot B KENIRIS Road Nelson British Columbia

\$730.000

Another Prime Developable Land For Sale This is the Westerly 5.18 acre parcel of two adjacent properties which if consolidated could yield 7 lots with room for a road development Welcome to an unparalleled opportunity for visionary developers! Nestled on the edge of the community of 6-Mile on the North Shore, this expansive tract of land offers an extraordinary canvas for your next project, or spacious homestead for you & your family. 5.13 Acres of lightly treed landscape, this parcel boasts panoramic vista views of the West Arm of Kootenay Lake. Located on a paved secondary residential road for low vehicle traffic in the neighbourhood.

Just 10 minutes from downtown Nelson, you will find a number of conveniences near by including beaches, a boat launch, the much sought after French Immersion school, plus a local convenience store. A further 10 minutes along the scenic North Shore brings you to famous Kokanee Creek Park which offers many recreational opportunities for the whole family. Zoning permits flexible usage including home based businesses, duplex homes, and hobby farms. Seize this extraordinary opportunity to shape the landscape and leave a lasting legacy in this family oriented community. Drilled well in place, septic approval & power just steps away. (id:6769)