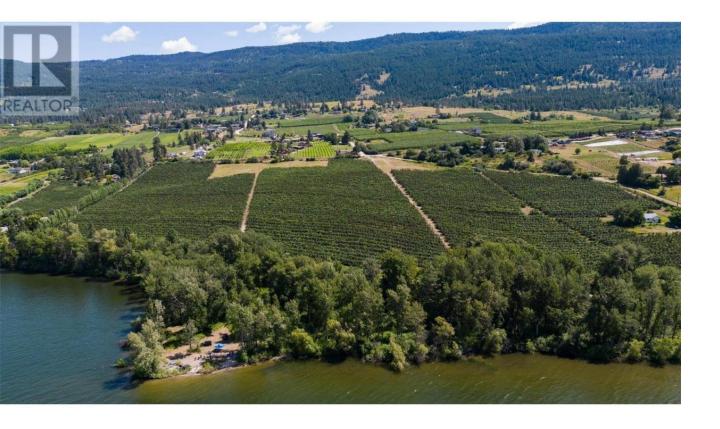

## LOT B Oyama Road Lake Country British Columbia

\$4,299,000

Stunning 13.80 acre LAKESHORE parcel in the heart of Oyama. 13.80 acres total with 2.70 flat acres directly onto Wood Lake, remainder on the upland side. Approximately 477' of lakeshore frontage. There may be potential for a lakeshore building site. There is potential for moorage/dock on the lake. 1 acre at the top of the property has not been planted in anticipation of a home-site location. The remainder of the upland area is planted out to mature cherries with a lease that expires in October 2033. Consistent declining grade makes this prime agricultural land with excellent water and air drainage. Great long-term investment with 11+ acres of valid agricultural land, over 2 acres directly onto Wood Lake, and a building site already established. The adjacent property (Lot A, See MLS#10250536, 10250487) is also available for sale. All drone boundaries indicated are approximate and should be verified by the Buyer if important (id:6769)