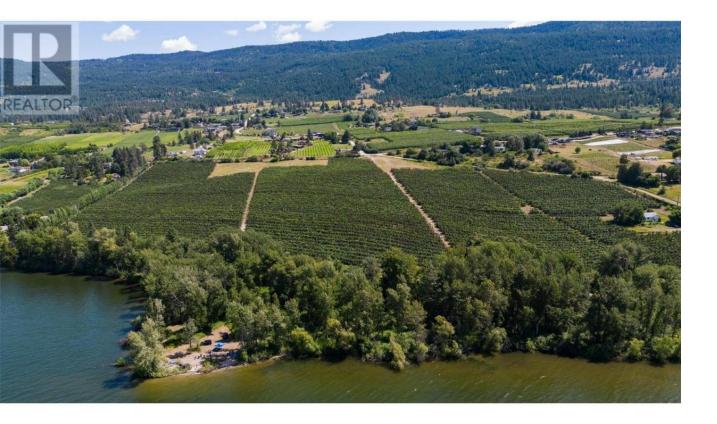

## LOT B Oyama Road Lake Country British Columbia

\$4,299,000

Stunning 13.80 acre LAKESHORE parcel in the heart of Oyama. 13.80 acres total with 2.70 flat acres directly onto Wood Lake, remainder on the upland side. Approximately 477' of lakeshore frontage. There may be potential for a lakeshore building site. There is potential for moorage/dock on the lake. 1 acre at the top of the property has not been planted in anticipation of a home-site location. The remainder of the upland area is planted out to mature cherries with a lease that expires in October 2033. Consistent declining grade makes this prime agricultural land with excellent water and air drainage. Great long-term investment with 11+ acres of valid agricultural land, over 2 acres directly onto Wood Lake, and a building site already established. The adjacent property (Lot A, See MLS#10332884) is also available for sale. All drone boundaries indicated are approximate and should be verified by the Buyer if important (id:6769)