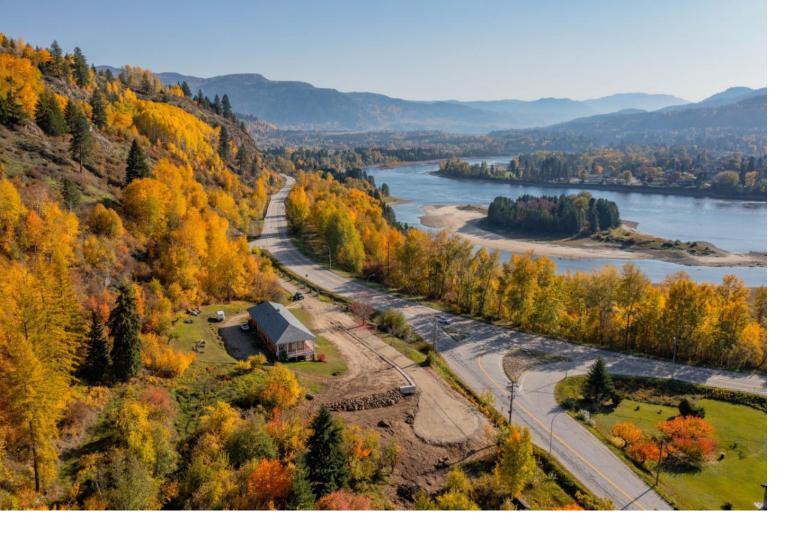

## Lot B ROBSON ACCESS ROAD Castlegar British Columbia

\$189,000

Executive Building Lot! Looking for the perfect property to build your dream home? Here it is! These 2 recently subdivided properties are brand-new to the market! Both are 2.47 acres, outside of city limits, have new private wells, septic perc test approved and are ready for your ideas! Raspberry offers incredible mountain views and all the sun exposure one could want! Minutes to Castlegar, schools, parks, golf, skiing, snowmobiling and so much more! Enjoy the luxury of town convenience with the rural feel and outdoor activities you can enjoy right in your backyard! (id:6769)