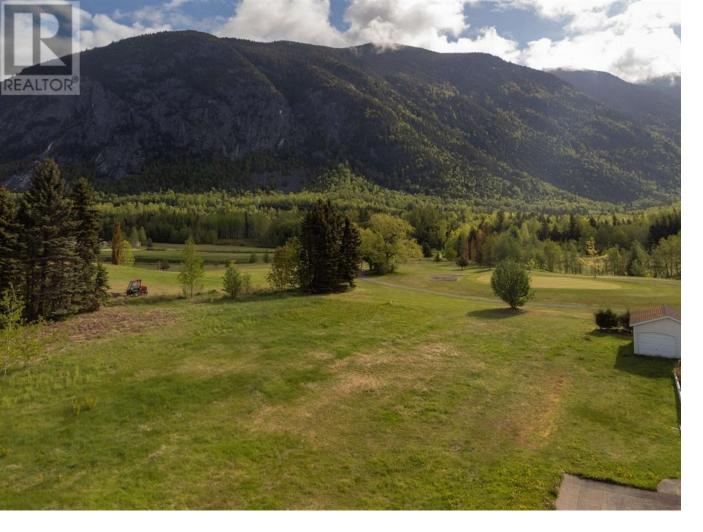

## LOT B THORNHILL Street Terrace British Columbia

\$182,500

\* PREC - Personal Real Estate Corporation. Welcome to your opportunity to own a slice of paradise in Upper Thornhill! This cleared 200x75 lot is a rare gem. Golf enthusiasts will rejoice at the prime location of this lot, as it directly backs onto the 10th green of the renowned Skeena Valley Golf and Country Club. Prepare to be captivated by the breathtaking views that this lot offers. From the rolling green fairways of the golf course to the rugged beauty of the mountains, every glance out of your future home's window will be a feast for the eyes. Whether you envision a cozy retreat nestled amidst nature or a luxurious estate boasting panoramic views, this lot provides the canvas for your imagination to run wild. (id:6769)