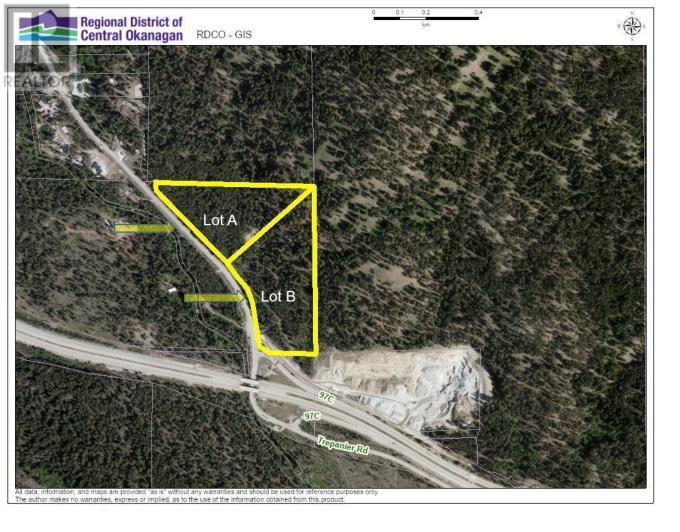

## LOT B Trepanier Road Peachland British Columbia

\$1,300,000

Acreage estate lot alert! 13.47 acres, and only minutes to Peachland and West Kelowna town centers and amenities. RU2 zoning allows for a variety of uses including single family dwelling, agricultural (i.e. winery and cidery, greenhouse, riding stables, etc.), home industry, and others. The property contains a newly drilled well, with gas and power readily available at the lot line. A septic report has also been completed so you can proceed with confidence. With multiple potential building sites and mostly usable land, this property offers endless options for the visionary in you. The property also backs onto crown land, allowing direct access to recreational opportunities for hiking, biking, etc. through the wilderness at your doorstep. Whether you're seeking a peaceful retreat and privacy, an outdoor enthusiast's haven, or the perfect estate lot to build your dream home, this property checks all the boxes. Call me today to schedule a viewing and turn your dreams into reality! (id:6769)