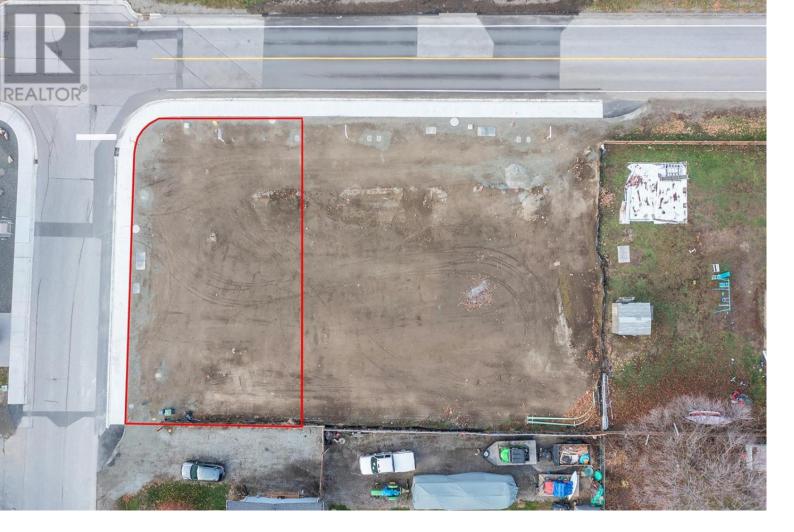

## Lot C 1580 Ponderosa Road West Kelowna British Columbia

Fully serviced, newly developed duplex lots, located in a prime development spot in Lakeview Heights. Walking distance to multiple schools (Elementary and Middle School) and just a short stroll to Mount Boucherie Recreation Complex, public transit and city amenities. Title registration is imminent. Building plans are available. Price plus GST. (id:6769)