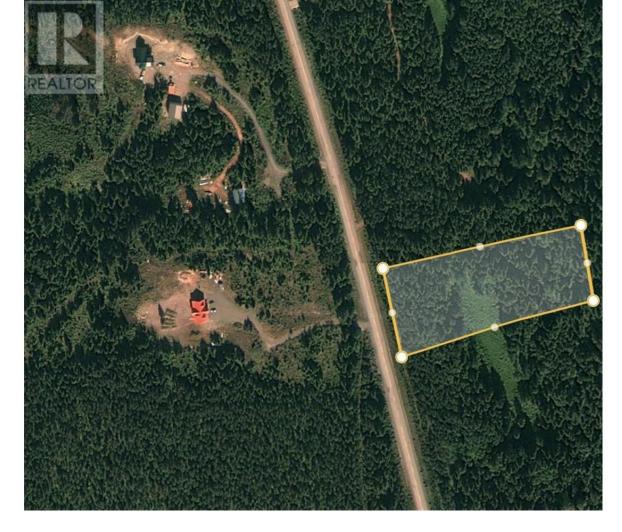

## LOT C KALUM LAKE Road Terrace British Columbia

\$349,900

Discover your perfect outdoor retreat on this 16.4-acre expanse of forested paradise, ideally situated just 14 kilometers north of Terrace, BC, along the scenic Kalum Lake Highway. Nestled amidst pristine wilderness, this property offers an exceptional opportunity for outdoor enthusiasts seeking solitude and adventure. With its abundant forest cover, convenient access, and seclusion, it presents an idyllic setting for slipping away from the hustle and bustle of city life. Embark on exhilarating journeys along developed ATV trails or immerse yourself in nature along winding hiking paths that meander through the lush surroundings. From the future build site, soak in breathtaking panoramic views of the valley below. Indulge in the fresh, creeks that dot the landscape. (id:6769)