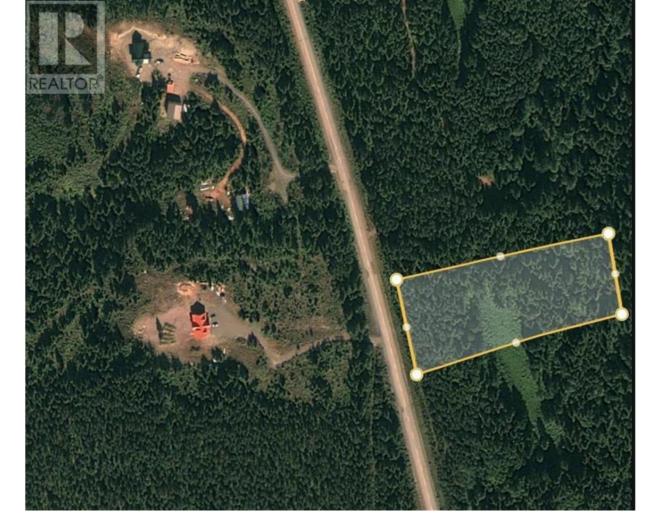

## C KALUM LAKE Road LOT Terrace British Columbia

\$349,900

\* PREC - Personal Real Estate Corporation. Discover your perfect outdoor retreat on this 16.4-acre expanse of forested paradise, ideally situated just 14 kilometers north of Terrace, BC, along the scenic Kalum Lake Highway. Nestled amidst pristine wilderness, this property offers an exceptional opportunity for outdoor enthusiasts seeking solitude and adventure. With its abundant forest cover, convenient access, and seclusion, it presents an idyllic setting for slipping away from the hustle and bustle of city life. Embark on exhilarating journeys along developed ATV trails or immerse yourself in nature along winding hiking paths that meander through the lush surroundings. From the future build site, soak in breathtaking panoramic views of the valley below. Indulge in the fresh, creeks that dot the landscape. (id:6769)