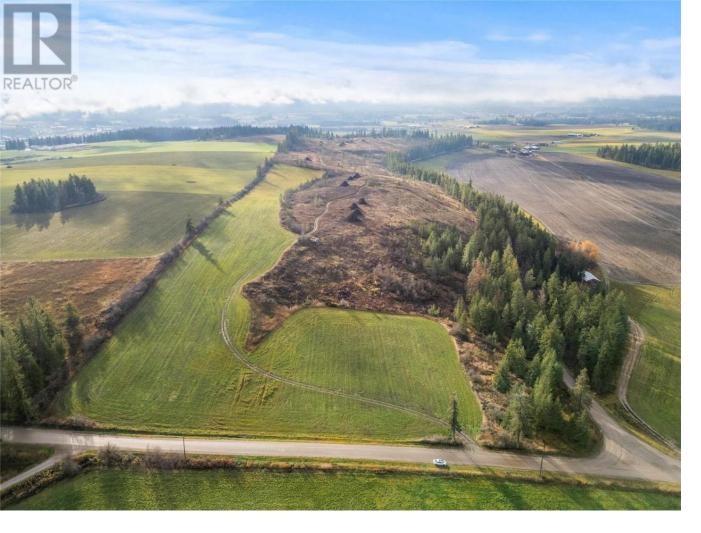

## Lot C McQuarrie Road Armstrong British Columbia

\$3,999,900

Discover a rare opportunity in the heart of Armstrong-Spallumcheen with this 116-acre property, perfectly positioned for seasoned developers, ambitious investors, or those dreaming of a stunning homestead. Gently sloping with partially level terrain, this versatile lot is bursting with potential. Zoned Agricultural (A2) with opportunities for rezoning to Country Residential (CR) and situated outside the ALR, it offers flexibility for both residential and commercial visions. With dual road access, this property is conveniently located to provide seamless connectivity to the best of the Okanagan Valley. A proposed plan for 19 five-acre parcels is already in place, with the potential for further subdivision. Municipal services may be available nearby, and plans for a drilling area for municipal water access are underway. Whether you envision a thriving residential community, a sustainable agricultural venture, or your dream estate, this property offers the canvas to bring your ideas to life. Visit today and explore the boundless opportunities waiting in this unique development lot. (id:6769)