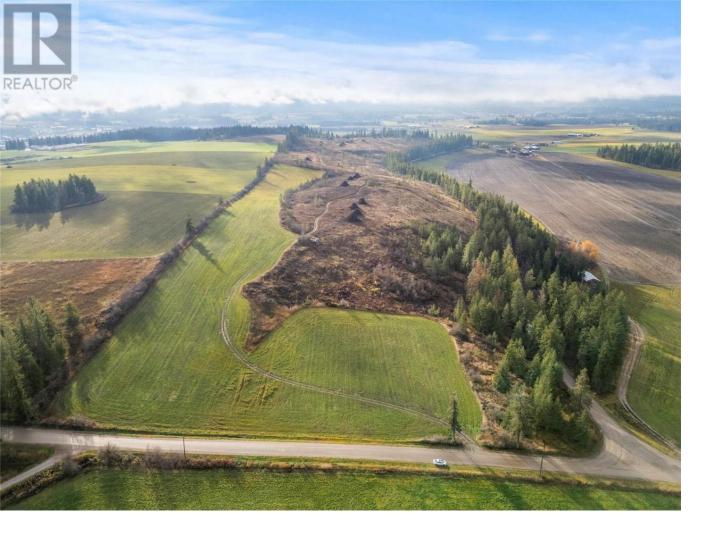

## Lot C McQuarrie Road Armstrong British Columbia

\$2,749,900

Discover a rare opportunity in the heart of Armstrong-Spallumcheen with this 116-acre property, perfectly positioned for seasoned developers, ambitious investors, or those dreaming of a stunning homestead. Gently sloping with partially level terrain, this versatile lot is bursting with potential. Zoned Agricultural (A2) with opportunities for rezoning to Country Residential (CR) and situated outside the ALR, it offers flexibility for both residential and commercial visions. With dual road access, this property is conveniently located to provide seamless connectivity to the best of the Okanagan Valley. A proposed plan for 19 five-acre parcels is already in place, with the potential for further subdivision. Municipal services may be available nearby, and plans for a drilling area for municipal water access are underway. Whether you envision a thriving residential community, a sustainable agricultural venture, or your dream estate, this property offers the canvas to bring your ideas to life. Visit today and explore the boundless opportunities waiting in this unique development lot. (id:6769)