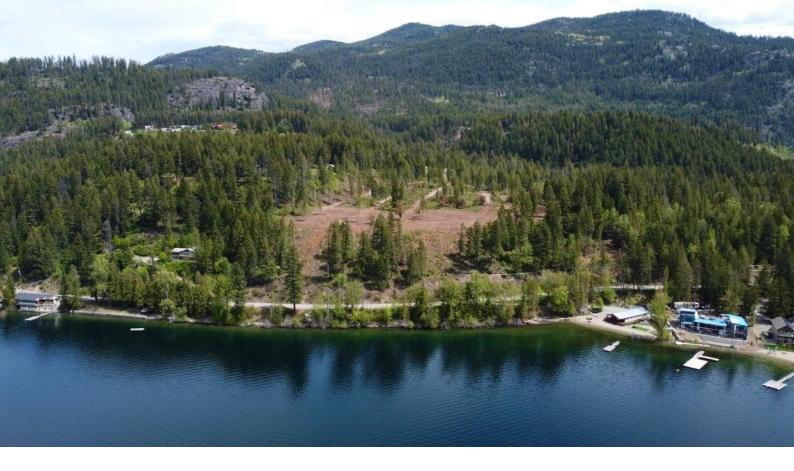

## Lot C MCRAE ROAD Christina Lake British Columbia

\$389,000

Introducing a rare opportunity to own a dynamic lake view lot in the picturesque setting of Christina Lake, British Columbia! Spanning 2.9 acres, this remarkable parcel of land offers breathtaking views of the lake, creating an idyllic backdrop for your dream home or vacation retreat. With power conveniently available at the lot line and a well already dug, this property presents a seamless opportunity for development. Imagine waking up to panoramic views and embracing the tranquility of lakeside living. Don't miss your chance to secure this extraordinary slice of paradise and bring your vision to life amidst the beauty of Christina Lake! GST is applicable. Call Your Realtor(R) today! (id:6769)