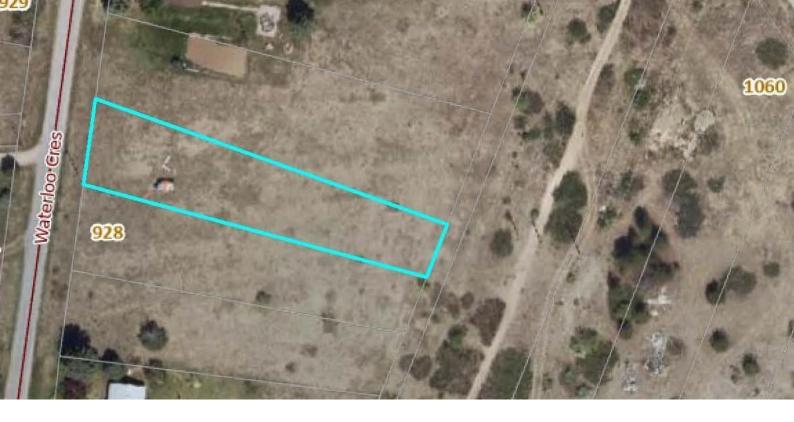

## Lot C WATERLOO CRESCENT Castlegar British Columbia

\$234,900

Building? Flat 1/2 acre lot in very desirable Ootischenia, beautiful backdrop of mountains and open skies on a peaceful no-through street...paid water connection in place! If you are wanting to build that dream home now is the time as there are not many lots available....only minutes from city amenities! GST applicable to purchase price. (id:6769)