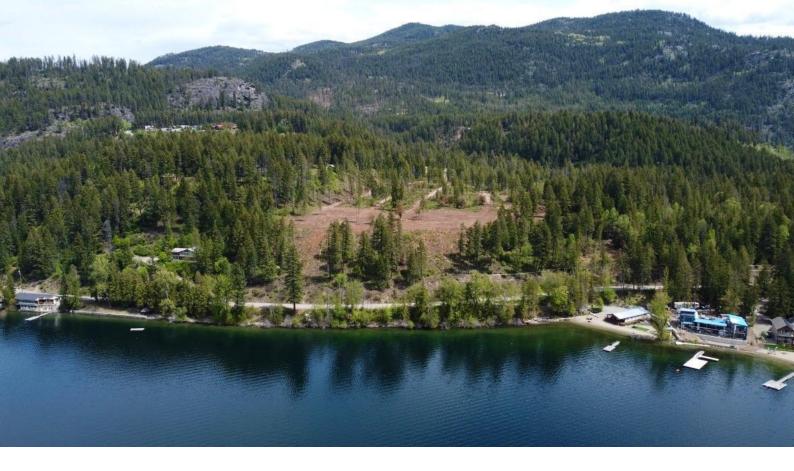

## Lot D MCRAE ROAD Christina Lake British Columbia

\$389,900

Introducing a rare opportunity to own a dynamic lake view lot in the picturesque setting of Christina Lake, British Columbia! Spanning 3.11 acres, this remarkable parcel of land offers breathtaking views of the lake, creating an idyllic backdrop for your dream home or vacation retreat. With power conveniently available at the lot line and a well already dug, this property presents a seamless opportunity for development. Imagine waking up to panoramic views and embracing the tranquility of lakeside living. Don't miss your chance to secure this extraordinary slice of paradise and bring your vision to life amidst the beauty of Christina Lake! GST is applicable. Call Your REALTOR(R) today! (id:6769)