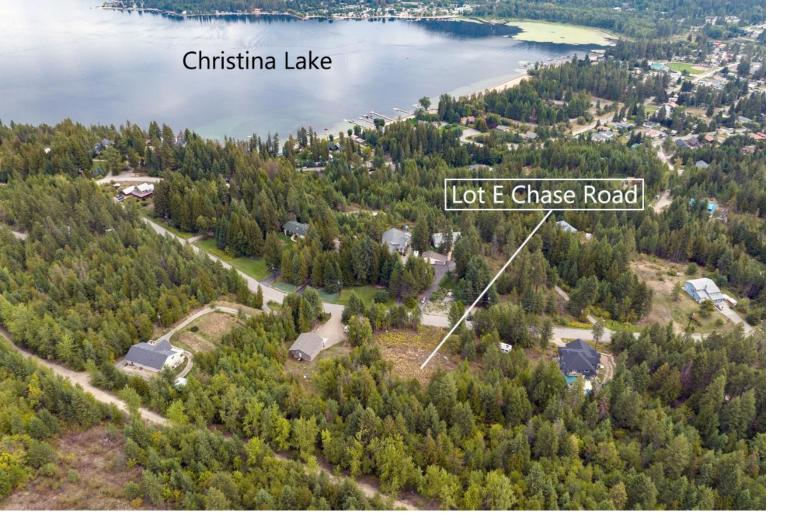

## Lot E CHASE RD Christina Lake British Columbia

\$162,000

If you've been waiting for the perfect opportunity to build your family dream home, then look no further. If you've been waiting for the perfect opportunity to build your family dream home, then look no further. Welcome to the absolute ideal building lot located on Chase Road. This large . 44 acre property has been cleared of trees and offers a couple different building spots . Bring your builder, design ideas and create the perfect family home. Your future memories are waiting to be made! (id:6769)