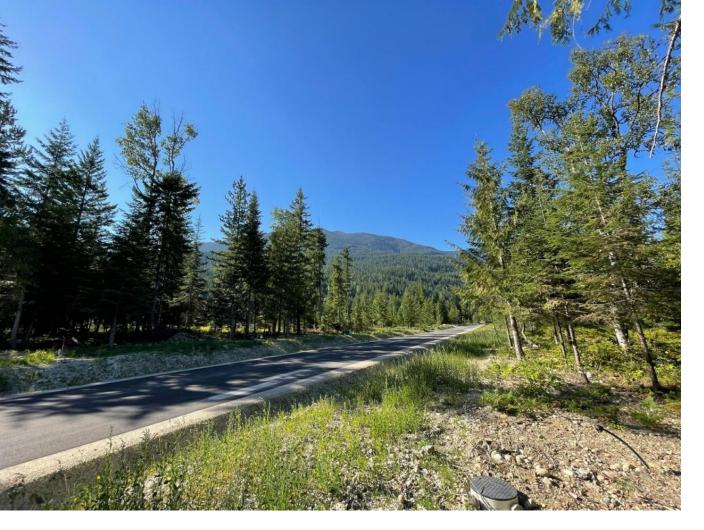

## Lot G WHITETAIL RIDGE ROAD Balfour British Columbia

Whitetail Ridge custom home community is a holistic plan for a high quality residential community that blends with the countryside with all attempts at preserving the natural character of the land. Located in Balfour just 30 minutes from Nelson. 99' x 180' level lot with ideal building conditions. Municipal water, underground hydro, Telus, Shaw and Natural Gas. No Strata, No Fees! Just steps away from the beautiful Balfour Golf Course. A short drive to access spectacular Kootenay Lake and world class hiking and biking trails. (id:6769)