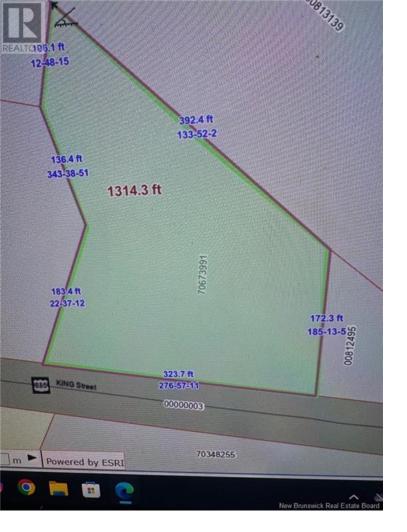

## Petitcodiac New Brunswick

Attention developers this parcel is already approved for a 14 unit apartment building or can be subdivided for 2 building lots. The hydro & sewer run right by the property on King street & offers around 320 feet of road frontage . This property has already been grubbed & is ready to develope it's close to 1.9 acres in total. Walking distance to school k-12. (id:6769)