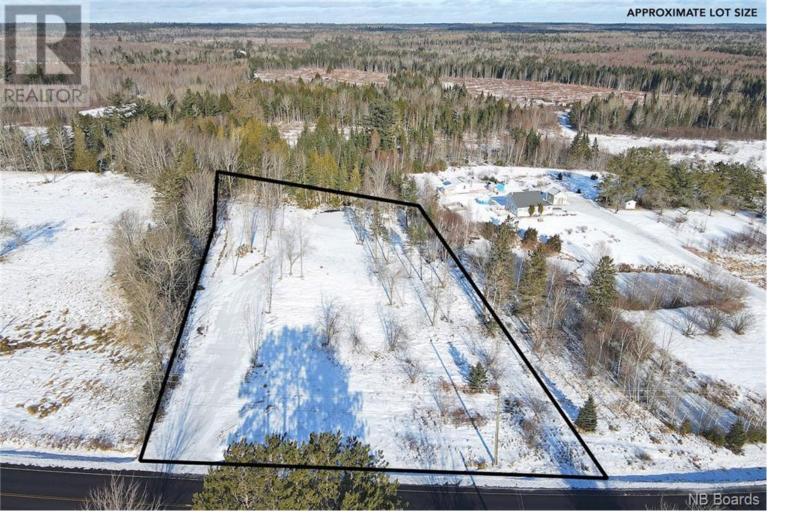

## Upper Salmon Creek New Brunswick \$49,900

Looking for a perfect lot to build your dream home? This 1.86 acre parcel of land is located in the beautiful area of Upper Salmon Creek, and is conveniently situated within minutes of both Minto and Chipman, and within 45 minutes of Fredericton. This lot has been prepped and manicured with care of mind, featuring a small fish pond and plenty of mature trees to enjoy. With a culvert and driveway already in place, one could easily begin building right away. (id:6769)