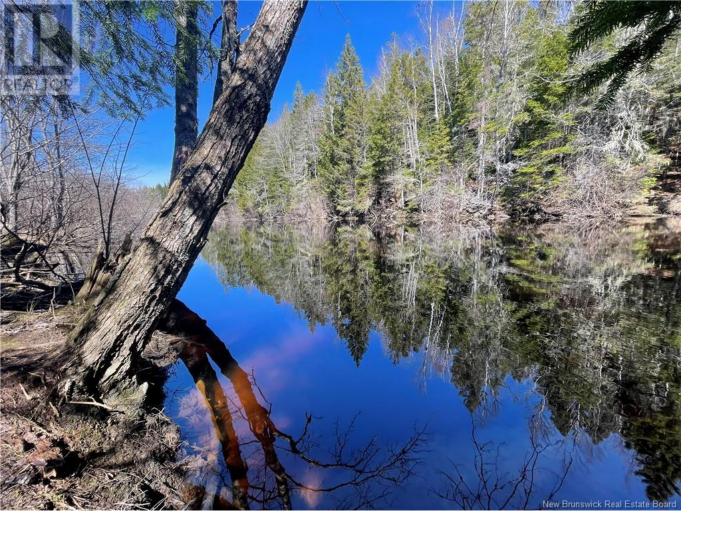

## Rogersville New Brunswick

\$150.000

GREAT OPPORTUNITY!! Are you looking for a great project with 68 ACRES +/- of land located in Rogersville NB, Minutes to all amenities. This Parcel contains, level farming land in the front, great spot for agricultural opportunity, possibly business for apple orchards. The back parcel has lots of trees, great spot to develop the land to possibly subdivide. FRONTAGE 890 FT APPROX. The back of the property connect to the Barnaby river, APPROX 1900 FT deep to the road frontage. Don't miss out on this beautiful parcel! (id:6769)