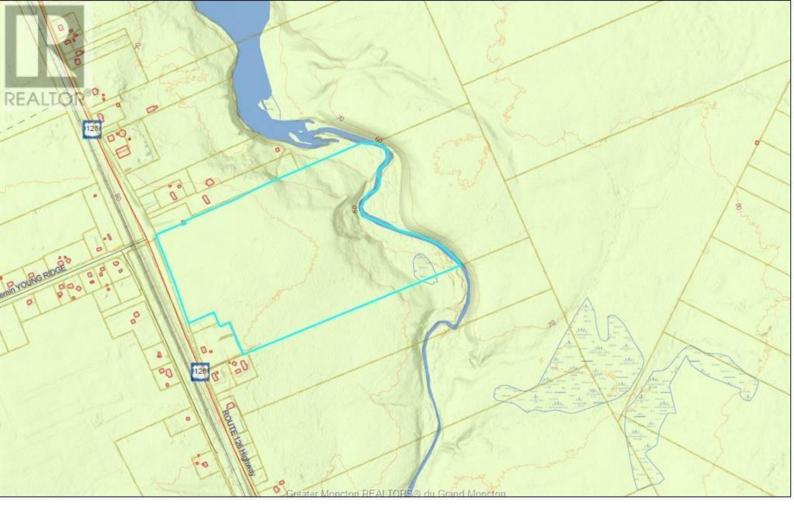

## lot Route 126 Rogersville New Brunswick

\$165,000

GREAT OPPORTUNITY!! Are you looking for a great project with 68 ACRES +/- of land located in Rogersville NB, Minutes to all amenities. This Parcel contains, level farming land in the front, great spot for agricultural opportunity, possibly business for apple orchards. The back parcel has lots of trees, great spot to develop the land to possibly subdivide. FRONTAGE 890 FT APPROX. The back of the property connect to the Barnaby river, APPROX 1900 FT deep to the road frontage. Don't miss out on this beautiful parcel! (id:6769)