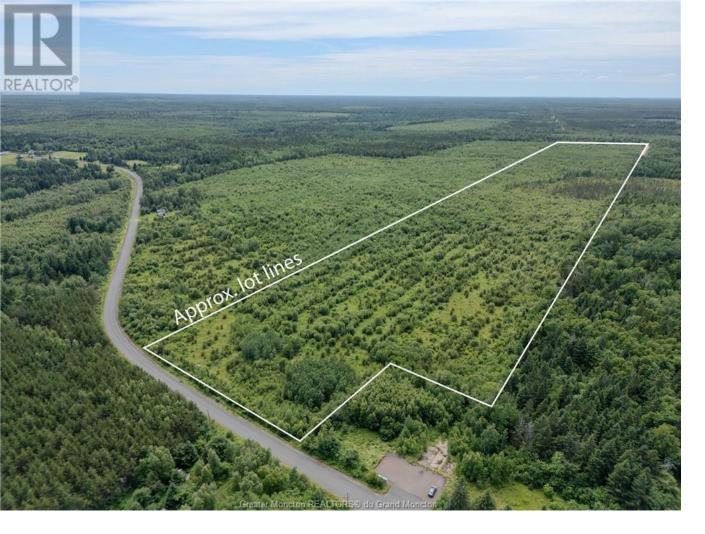

## Lot Route 465 Beersville New Brunswick

\$59,900

Large 58+ acre lot for sale on route 465 in Beersville. Deer, moose, bears, and plenty of other wildlife roam the land. A small amount of wetland (about 4 acres) is included, but does not block access to the rear of the property. Lot has over 130 meters of frontage, and a buyer should be able to split it into two lots at the frontage without creating any new roads. Buyers to call Kent County Service Commission to confirm possible uses. A hill on the property provides a high and dry location for a house with a view. 40 minutes to Moncton, 30 minutes to Richibucto, and 1 hour to Miramichi. The lot beside this one, measuring 80-83 acres, is also for sale. MLS(R) numbers M160454 (80+ acres) and M160455 (58+ acres) can be sold separately or together. There is also a third lot measuring 123 acres for sale almost directly south of the 80+ acre lot with the MLS(R) number M157154. (id:6769)