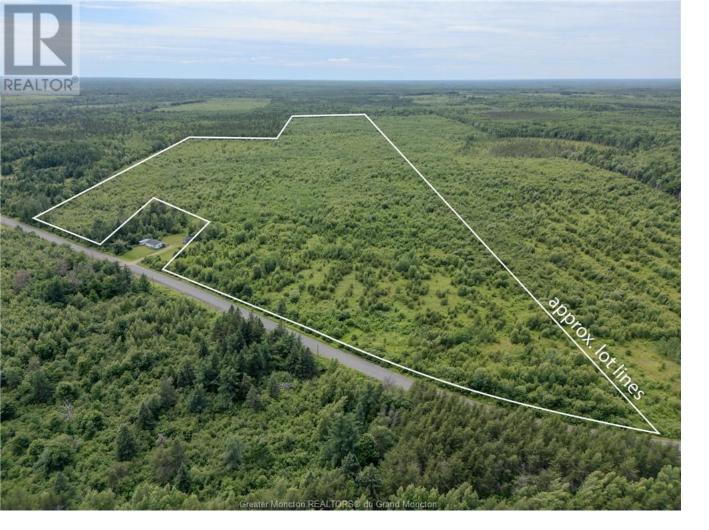

## Lot Route 465 Beersville New Brunswick \$89,900

Large 80+ acre lot for sale on route 465 in Beersville. Deer, moose, bears, and plenty of other wildlife roam the land. Lot has almost 400 meters of frontage between the two places it touches the road, and a buyer should be able to split it into seven lots at the frontage without creating any new roads. Buyers to call Kent County Service Commission to confirm possible uses. A hill on the property provides a high and dry location for a house with a view. 40 minutes to Moncton, 30 minutes to Richibucto, and 1 hour to Miramichi. The lot beside this one, measuring 58+ acres, is also for sale. MLS(R) numbers M160454 (80+ acres) and M160455 (58+ acres) can be sold separately or together. There is also a third lot measuring 123 acres for sale almost directly south of the 80+ acre lot with the MLS(R) number M157154. (id:6769)