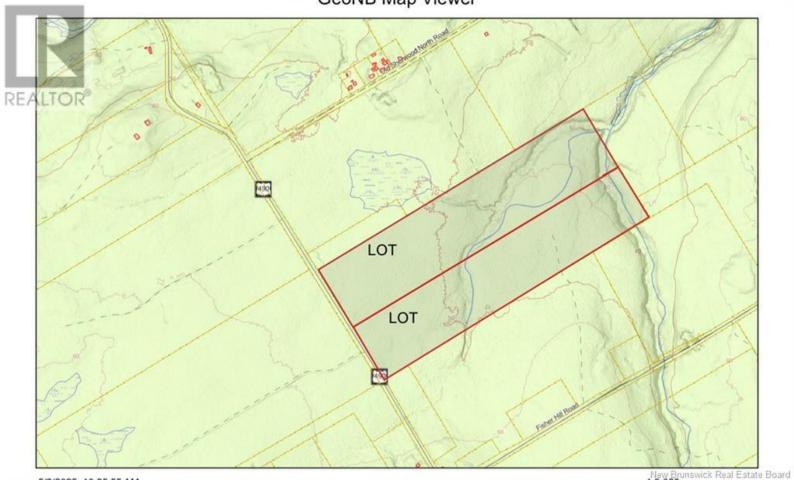

## Champ Dore New Brunswick

\$199,900

Don't Miss Out on These Two Large Parcels on Route 490 Just 24 Minutes from Costco, Moncton! These beautiful lots offer a rare opportunity to own a piece of nature with incredible potential. 102 ACRES OF WOODED LAND. Featuring a picturesque running creek, a mix of mature trees, and an existing 200-foot driveway, this property is ideal for building your dream home or exploring subdivision possibilities. Enjoy privacy, natural beauty, and convenience all in one place. A well-worn trail leads from the driveway directly to the river, creating a peaceful and scenic setting perfect for nature lovers. Whether you're looking to build your forever home or invest in a promising piece of land, this is a must-see opportunity! (id:6769)