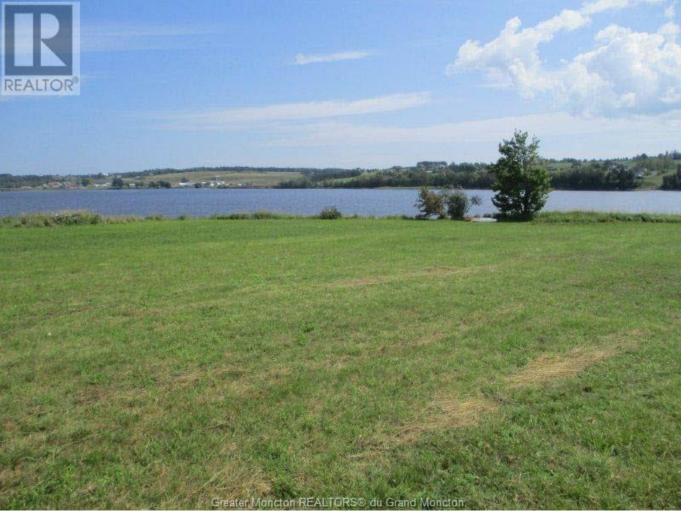

## Lot Route 515 Sainte-Marie-de-Kent New Brunswick

\$224,000

WATERFRONT Property in the heart of Saint Marie! Located on the northern side of the Bouctouche river, this 5+ acre property offers southern exposed sun all day. Build your dream home and overlook the water. The Bouctouche river offers an abundance of activities from the marina boat slip and beaches, to summer fishing for salmon, trout and bass to ice fishing in the winter for smelts with ice huts spread on top of the frozen river. Snowmobile and ATV trails connect all throughout the area. 10 minutes to Bouctouche and 35 minutes to the Greater Moncton International Airport . (id:6769)